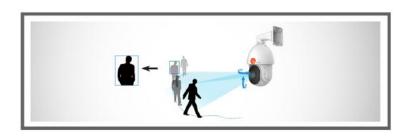

#### PTZ Auto Tracking

Once PTZ Auto Tracking function enable, Network Camera could leverage motor mechanism to perform Pan/Tilt/Zoom to track the moving object automatically and adjust zoom status flexibly according to the object distance with the powerful optical zoom capability.