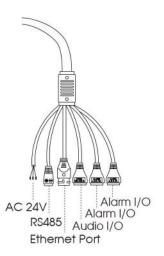

## 23x/30x/36x/42x H.265 Speed Dome Network Camera

|         | Model                                         | DI-S236<br>(2MP/36X)                                                                                                                                                                                             | DI-S223<br>(2MP/23X)  | DI-D230<br>(2MP/30X)    | DI-S242<br>(2MP/42X)    |  |
|---------|-----------------------------------------------|------------------------------------------------------------------------------------------------------------------------------------------------------------------------------------------------------------------|-----------------------|-------------------------|-------------------------|--|
| Camera  | Image Sensor                                  | 1/2.8" Progressive Scan CMOS                                                                                                                                                                                     |                       |                         |                         |  |
|         | Min. Illumination                             | Color: 0.001Lux@F1.2 Color: 0.002Lux@F1.2                                                                                                                                                                        |                       |                         |                         |  |
|         | WDD                                           | B/W: OLux with IR on B/W: OLux with IR on                                                                                                                                                                        |                       |                         |                         |  |
|         | WDR<br>Shutter Time                           | 140dB Super WDR<br>1/10000s~1s                                                                                                                                                                                   |                       |                         |                         |  |
|         | Day&Night                                     | I/1000005*1S  ICR Filter Auto Switch                                                                                                                                                                             |                       |                         |                         |  |
|         | S/N                                           | >55 dB                                                                                                                                                                                                           |                       |                         |                         |  |
|         | Digital Zoom 16x                              |                                                                                                                                                                                                                  |                       |                         |                         |  |
|         | -                                             | 5.7~205.2mm @F1.55~F4.8                                                                                                                                                                                          | 5~117mm @F1.5~F3.5    | 4.7~141mm @F1.5~F4.0    | 7~300mm @F1.8~F6.5      |  |
| Lens    | Focal Length                                  | 36x Optical Zoom                                                                                                                                                                                                 | 23x Optical Zoom      | <b>30x</b> Optical Zoom | <b>42x</b> Optical Zoom |  |
|         | Zoom Speed                                    | Approx 4s (Optical Wide-Tele)                                                                                                                                                                                    |                       |                         |                         |  |
|         | Field of View                                 | H63°~H3°/D69°~D3°/                                                                                                                                                                                               | H60°~H3°/D69°~D4°/    | H62°~H3°/D70°~D3°/      | H45°~H2°/D50°~D2°/      |  |
|         | ricia of view                                 | V38°~V1°                                                                                                                                                                                                         | V35°~V2°              | V37°~V1°                | V27°~V1°                |  |
|         | Minimum Working Distance                      | 100~1000mm (Wide-Tele)                                                                                                                                                                                           | 10~1500mm (Wide-Tele) | 100~1500mm (Wide-Tele)  | 1200~1500mm(Wide-Tele)  |  |
|         | Pan Range/Pan Speed                           | 360°endless / Pan Manual Speed: 0.5°~180°/s, Pan Preset Speed: 240°/s                                                                                                                                            |                       |                         |                         |  |
|         | Tilt Range/Tilt Speed                         | 0°~90°(Auto Flip) / Tilt Manual Speed: 0.5°~120°/s, Tilt Preset Speed: 200°/s                                                                                                                                    |                       |                         |                         |  |
|         | Proportional Zoom                             | Support                                                                                                                                                                                                          |                       |                         |                         |  |
|         | Preset Quantity                               | 255                                                                                                                                                                                                              |                       |                         |                         |  |
| PTZ     | Preset Freezing                               | Support                                                                                                                                                                                                          |                       |                         |                         |  |
|         | Patrol<br>Pattern                             | 8 Patrols, up to 48 presets each patrol                                                                                                                                                                          |                       |                         |                         |  |
|         | Power Off Memory                              | 4 Patterns Support                                                                                                                                                                                               |                       |                         |                         |  |
|         | PTZ Position Display                          | Support<br>ON/OFF                                                                                                                                                                                                |                       |                         |                         |  |
|         | 3D positioning                                | Support                                                                                                                                                                                                          |                       |                         |                         |  |
| 10      | IR Distance                                   | Up to 300m                                                                                                                                                                                                       |                       |                         |                         |  |
| IR      | IR Angle                                      | Auto/Manual                                                                                                                                                                                                      |                       |                         |                         |  |
|         | Max. Image Resolution                         | 1920x1080                                                                                                                                                                                                        |                       |                         |                         |  |
|         | Primary Stream                                | 60fps@(1920x1080, 1280x960, 1280x720, 704x576)                                                                                                                                                                   |                       |                         |                         |  |
| Video   | Secondary Stream                              | 30fps@(704x576, 640x480, 640x360, 352x288, 320x240, 320x192, 320x176)                                                                                                                                            |                       |                         |                         |  |
|         | Tertiary Stream                               | 30fps@(1920x1080, 1280x720, 704x576, 640x480, 640x360, 320x240, 320x192, 320x176)                                                                                                                                |                       |                         |                         |  |
|         | Video Compression                             | H.265 <sup>+</sup> /H.265(HEVC)/H.264 <sup>+</sup> /H.264/MJPEG                                                                                                                                                  |                       |                         |                         |  |
|         | Video Bit Rate                                | 16Kbps~16Mbps(CBR/VBR Adjustable)                                                                                                                                                                                |                       |                         |                         |  |
|         | Image Setting                                 | Brightness/Contrast/Saturation/Sharpness                                                                                                                                                                         |                       |                         |                         |  |
|         | Ethernet<br>Network Storage                   | 1*RJ45 10M/100M Ethernet Port NAS(Support NES SMR/CIES)                                                                                                                                                          |                       |                         |                         |  |
| Network |                                               | NAS(Support NFS, SMB/CIFS)  IPv4/IPv6, TCP, UDP, RTP, RTSP, RTCP, HTTP, HTTPS, DNS, DDNS, DHCP, FTP, NTP, SMTP, SNMP,UPnP, SIP, PPPoE, VLAN, 802.1x, QoS, IGMP, ICMP, SSL                                        |                       |                         |                         |  |
|         | Protocol                                      |                                                                                                                                                                                                                  |                       |                         |                         |  |
|         | Audio Compression                             | G.711/AAC                                                                                                                                                                                                        |                       |                         |                         |  |
| Audio   | Audio I/O                                     |                                                                                                                                                                                                                  |                       | /1                      |                         |  |
| System  | Alarm I/O                                     | 2/2                                                                                                                                                                                                              |                       |                         |                         |  |
|         | RS485                                         | Support                                                                                                                                                                                                          |                       |                         |                         |  |
|         | Storage                                       | Support microSD/SDHC/SDXC Card Local Storage, up to 256G                                                                                                                                                         |                       |                         |                         |  |
|         | Advanced Function                             | Auto Tracking, Privacy Masking, BLC, HLC, 2D DNR, 3D DNR, ROI, Defog, AWB,                                                                                                                                       |                       |                         |                         |  |
|         |                                               | EIS, IP Address Filtering, AGC, Anti-flicker, Corridor Mode, Deblur                                                                                                                                              |                       |                         |                         |  |
|         | SIP/VoIP Support                              | Yes, Voice & Video-over-IP                                                                                                                                                                                       |                       |                         |                         |  |
|         | Event Action                                  | Motion Detection, Network Disconnection, External Input, Audio Alarm, etc.                                                                                                                                       |                       |                         |                         |  |
|         | Event Action Video Analysis                   | FTP Upload, SMTP Upload, SD Card Record, External Output, SIP Phone, PTZ Motion, HTTP Notification, etc.  Region Entrance, Region Exiting, Advanced Motion Detection, Tamper Detection, Line Crossing, Loitering |                       |                         |                         |  |
|         | (Optional)                                    | Region Entrance, Region Exiting, Advanced Motion Detection, Tamper Detection, Line Crossing, Loitering, Human Detection, People Counting, Object Left, Object Removed                                            |                       |                         |                         |  |
|         | System Compatibility  ONVIF Profile S & G & T |                                                                                                                                                                                                                  |                       |                         |                         |  |
| General | Working Condition                             | Temperature: -40°C ~60°C / Humidity: 0~90%(Non-condensing)                                                                                                                                                       |                       |                         |                         |  |
|         | Power Supply                                  | PoE (802.3at)(Optional) / AC 24V/3A±10%                                                                                                                                                                          |                       |                         |                         |  |
|         |                                               | 13W MAX / 25W MAX (With IR on) for -PB Series                                                                                                                                                                    |                       |                         |                         |  |
|         | Power Consumption                             | 16W MAX / 35W MAX (With IR on) for -B Series                                                                                                                                                                     |                       |                         |                         |  |
|         | Weather Proof/Housing                         | Up to IP66-rated for Weather-resistant Performance / Vandal-proof IK10-rated Metal Housing(Optional)                                                                                                             |                       |                         |                         |  |
|         | Surge Protection                              | 6KV                                                                                                                                                                                                              |                       |                         |                         |  |
|         | Dimensions/Weight                             |                                                                                                                                                                                                                  | Ф205mmX308mm/4Kg      |                         |                         |  |
|         |                                               |                                                                                                                                                                                                                  |                       |                         |                         |  |

## 23x/30x/36x/42x H.265 Speed Dome Network Camera

| Camera  | Model                             | DI-S523<br>(5MP/23X)                                                                                                                                                | DI-S530<br>(5MP/30X)          | DI-D542<br>(5MP/42X)             |  |  |  |
|---------|-----------------------------------|---------------------------------------------------------------------------------------------------------------------------------------------------------------------|-------------------------------|----------------------------------|--|--|--|
|         | Image Sensor                      | 1/2.8" Progressive Scan CMOS                                                                                                                                        |                               |                                  |  |  |  |
|         | Min. Illumination                 | Color: 0.005Lux@F1.2<br>B/W: OLux with IR on                                                                                                                        |                               |                                  |  |  |  |
|         | WDR                               | 120dB Super WDR                                                                                                                                                     |                               |                                  |  |  |  |
|         | Shutter Time                      | 1/100000s~1s                                                                                                                                                        |                               |                                  |  |  |  |
|         | Day&Night                         | ICR Filter Auto Switch                                                                                                                                              |                               |                                  |  |  |  |
|         | S/N                               | >55 dB                                                                                                                                                              |                               |                                  |  |  |  |
|         | Digital Zoom                      |                                                                                                                                                                     | 16x                           |                                  |  |  |  |
| Lens    | Focal Length                      | 5~117mm @F1.5~F3.5                                                                                                                                                  | 4.7~141mm @F1.5~F4.0          | 7~300mm @F1.8~F6.5               |  |  |  |
|         | _                                 | <b>23x</b> Optical Zoom                                                                                                                                             | 30x Optical Zoom              | <b>42x</b> Optical Zoom          |  |  |  |
|         | Zoom Speed                        | LIFE*~LI3* /DC0*~D4* (\/43*~\/3*                                                                                                                                    | Approx 4s (Optical Wide-Tele) | 1142°×112° /DF2°×D2° /\/22°×\/4° |  |  |  |
|         | Field of View                     | H55°~H3°/D68°~D4°/V42°~V2°                                                                                                                                          | H58°~H3°/D71°~D3°/V44°~V2°    | H43°~H2°/D53°~D2°/V33°~V1°       |  |  |  |
|         | Minimum Working Distance          | 10~1500mm (Wide-Tele)                                                                                                                                               | 100~1500mm (Wide-Tele)        | 1200~1500mm (Wide-Tele)          |  |  |  |
|         | Pan Range/Pan Speed               | 360°endless / Pan Manual Speed: 0.5°~180°/s, Pan Preset Speed: 240°/s                                                                                               |                               |                                  |  |  |  |
|         | Tilt Range/Tilt Speed             | 0°~90°(Auto Flip) / Tilt Manual Speed: 0.5°~120°/s, Tilt Preset Speed: 200°/s                                                                                       |                               |                                  |  |  |  |
|         | Proportional Zoom Preset Quantity | Support<br>255                                                                                                                                                      |                               |                                  |  |  |  |
|         | Preset Freezing                   |                                                                                                                                                                     |                               |                                  |  |  |  |
| PTZ     | Patrol                            | Support<br>8 Patrols, up to 48 presets each patrol                                                                                                                  |                               |                                  |  |  |  |
|         | Pattern                           | 4 Patterns                                                                                                                                                          |                               |                                  |  |  |  |
|         | Power Off Memory                  |                                                                                                                                                                     | Support                       |                                  |  |  |  |
|         | PTZ Position Display              | ON/OFF                                                                                                                                                              |                               |                                  |  |  |  |
|         | 3D positioning                    | Support                                                                                                                                                             |                               |                                  |  |  |  |
| ID.     | IR Distance                       | Up to 200m                                                                                                                                                          | Up to 200m                    | Up to 300m                       |  |  |  |
| IR      | IR Angle                          |                                                                                                                                                                     | Auto/Manual                   |                                  |  |  |  |
|         | Max. Image Resolution             | 2592x1944                                                                                                                                                           |                               |                                  |  |  |  |
|         | Primary Stream                    | 30fps@(2592x1944), 60fps@(1920x1080, 1280x960, 1280x720, 704x576)                                                                                                   |                               |                                  |  |  |  |
|         | Secondary Stream                  | 30fps@(704x576, 640x480, 640x360, 352x288, 320x240, 320x192, 320x176)                                                                                               |                               |                                  |  |  |  |
| Video   | Tertiary Stream                   | 30fps@(1920x1080, 1280x720, 704x576, 640x480, 640x360, 320x240, 320x192, 320x176)                                                                                   |                               |                                  |  |  |  |
|         | Video Compression                 | H.265 <sup>+</sup> /H.265(HEVC)/H.264 <sup>+</sup> /H.264/MJPEG                                                                                                     |                               |                                  |  |  |  |
|         | Video Bit Rate                    | 16Kbps~16Mbps(CBR/VBR Adjustable)                                                                                                                                   |                               |                                  |  |  |  |
|         | Image Setting                     | Brightness/Contrast/Saturation/Sharpness                                                                                                                            |                               |                                  |  |  |  |
|         | Ethernet                          |                                                                                                                                                                     | 1*RJ45 10M/100M Ethernet Port |                                  |  |  |  |
| Network | Network Storage                   | NAS(Support NFS, SMB/CIFS)                                                                                                                                          |                               |                                  |  |  |  |
|         | Protocol                          | IPv4/IPv6, TCP, UDP, RTP, RTSP, RTCP, HTTP, HTTPS, DNS, DDNS, DHCP, FTP, NTP, SMTP, SMMP, UPnP, SIP, PPPoE, VLAN, 802.1x, QoS, IGMP, ICMP, SSL                      |                               |                                  |  |  |  |
| Audio   | Audio Compression                 | G.711/AAC                                                                                                                                                           |                               |                                  |  |  |  |
|         | Audio I/O                         | 1/1                                                                                                                                                                 |                               |                                  |  |  |  |
| System  | Alarm I/O                         | 2/2                                                                                                                                                                 |                               |                                  |  |  |  |
|         | RS485                             | Support microSD/SDHC/SDVC Card Local Storage, up to 2566                                                                                                            |                               |                                  |  |  |  |
|         | Storage Advanced Function         | Support microSD/SDHC/SDXC Card Local Storage, up to 256G Auto Tracking, Privacy Masking, BLC, HLC, 2D DNR, 3D DNR, ROI, Defog, AWB, EIS, IP Address Filtering, AGC, |                               |                                  |  |  |  |
|         |                                   | Anti-flicker, Corridor Mode, Deblur                                                                                                                                 |                               |                                  |  |  |  |
|         | SIP/VoIP Support                  | Yes, Voice & Video-over-IP                                                                                                                                          |                               |                                  |  |  |  |
|         | Event Trigger                     | Motion Detection, Network Disconnection, External Input, Audio Alarm, etc.                                                                                          |                               |                                  |  |  |  |
|         | Event Action                      | FTP Upload, SMTP Upload, SD Card Record, External Output, SIP Phone, PTZ Motion, HTTP Notification, etc.                                                            |                               |                                  |  |  |  |
|         | Video Analysis                    | Region Entrance, Region Exiting, Advanced Motion Detection, Tamper Detection, Line Crossing, Loitering,                                                             |                               |                                  |  |  |  |
|         | (Optional) System Compatibility   | Human Detection, People Counting, Object Left, Object Removed ONVIF Profile S & G & T                                                                               |                               |                                  |  |  |  |
| General | Working Condition                 | Temperature: -40℃~60℃ / Humidity: 0~90%(Non-condensing)                                                                                                             |                               |                                  |  |  |  |
|         | Power Supply                      | PoE (802.3at)(Optional) / AC 24V/3A±10%                                                                                                                             |                               |                                  |  |  |  |
|         |                                   | 13.5W MAX / 25.5W MAX (With IR on) for -PB Series                                                                                                                   |                               |                                  |  |  |  |
|         | Power Consumption                 | 16.5W MAX / 35.5W MAX (With IR on) for -B Series                                                                                                                    |                               |                                  |  |  |  |
|         | Weather Proof/Housing             | Up to IP66-rated for Weather-resistant Performance / Vandal-proof IK10-rated Metal Housing(Optional)                                                                |                               |                                  |  |  |  |
|         | Surge Protection                  | 6KV                                                                                                                                                                 |                               |                                  |  |  |  |
|         | Dimensions/Weight                 | Ф205mmX308mm/4Kg                                                                                                                                                    |                               |                                  |  |  |  |
|         |                                   |                                                                                                                                                                     |                               |                                  |  |  |  |