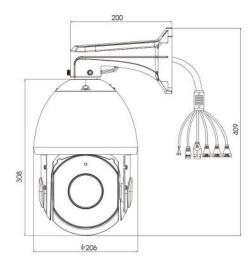

## 23x/30x/36x/42x H.265 Speed Dome Network Camera

|         | Model                                         | DI-S236<br>(2MP/36X)                                                                                                                                                                                             | DI-S223<br>(2MP/23X)  | DI-D230<br>(2MP/30X)    | DI-S242<br>(2MP/42X)    |  |
|---------|-----------------------------------------------|------------------------------------------------------------------------------------------------------------------------------------------------------------------------------------------------------------------|-----------------------|-------------------------|-------------------------|--|
| Camera  | Image Sensor                                  | 1/2.8" Progressive Scan CMOS                                                                                                                                                                                     |                       |                         |                         |  |
|         | Min. Illumination                             | Color: 0.001Lux@F1.2 Color: 0.002Lux@F1.2                                                                                                                                                                        |                       |                         |                         |  |
|         | WDD                                           | B/W: OLux with IR on B/W: OLux with IR on                                                                                                                                                                        |                       |                         |                         |  |
|         | WDR<br>Shutter Time                           | 140dB Super WDR<br>1/10000s~1s                                                                                                                                                                                   |                       |                         |                         |  |
|         | Day&Night                                     | I/1000005*1S  ICR Filter Auto Switch                                                                                                                                                                             |                       |                         |                         |  |
|         | S/N                                           | >55 dB                                                                                                                                                                                                           |                       |                         |                         |  |
|         | Digital Zoom 16x                              |                                                                                                                                                                                                                  |                       |                         |                         |  |
|         | -                                             | 5.7~205.2mm @F1.55~F4.8                                                                                                                                                                                          | 5~117mm @F1.5~F3.5    | 4.7~141mm @F1.5~F4.0    | 7~300mm @F1.8~F6.5      |  |
| Lens    | Focal Length                                  | 36x Optical Zoom                                                                                                                                                                                                 | 23x Optical Zoom      | <b>30x</b> Optical Zoom | <b>42x</b> Optical Zoom |  |
|         | Zoom Speed                                    | Approx 4s (Optical Wide-Tele)                                                                                                                                                                                    |                       |                         |                         |  |
|         | Field of View                                 | H63°~H3°/D69°~D3°/                                                                                                                                                                                               | H60°~H3°/D69°~D4°/    | H62°~H3°/D70°~D3°/      | H45°~H2°/D50°~D2°/      |  |
|         | ricia of view                                 | V38°~V1°                                                                                                                                                                                                         | V35°~V2°              | V37°~V1°                | V27°~V1°                |  |
|         | Minimum Working Distance                      | 100~1000mm (Wide-Tele)                                                                                                                                                                                           | 10~1500mm (Wide-Tele) | 100~1500mm (Wide-Tele)  | 1200~1500mm(Wide-Tele)  |  |
|         | Pan Range/Pan Speed                           | 360°endless / Pan Manual Speed: 0.5°~180°/s, Pan Preset Speed: 240°/s                                                                                                                                            |                       |                         |                         |  |
|         | Tilt Range/Tilt Speed                         | 0°~90°(Auto Flip) / Tilt Manual Speed: 0.5°~120°/s, Tilt Preset Speed: 200°/s                                                                                                                                    |                       |                         |                         |  |
|         | Proportional Zoom                             | Support                                                                                                                                                                                                          |                       |                         |                         |  |
|         | Preset Quantity                               | 255                                                                                                                                                                                                              |                       |                         |                         |  |
| PTZ     | Preset Freezing                               | Support                                                                                                                                                                                                          |                       |                         |                         |  |
|         | Patrol<br>Pattern                             | 8 Patrols, up to 48 presets each patrol                                                                                                                                                                          |                       |                         |                         |  |
|         | Power Off Memory                              | 4 Patterns Support                                                                                                                                                                                               |                       |                         |                         |  |
|         | PTZ Position Display                          | Support<br>ON/OFF                                                                                                                                                                                                |                       |                         |                         |  |
|         | 3D positioning                                | Support                                                                                                                                                                                                          |                       |                         |                         |  |
| 10      | IR Distance                                   | Up to 300m                                                                                                                                                                                                       |                       |                         |                         |  |
| IR      | IR Angle                                      | Auto/Manual                                                                                                                                                                                                      |                       |                         |                         |  |
|         | Max. Image Resolution                         | 1920x1080                                                                                                                                                                                                        |                       |                         |                         |  |
|         | Primary Stream                                | 60fps@(1920x1080, 1280x960, 1280x720, 704x576)                                                                                                                                                                   |                       |                         |                         |  |
| Video   | Secondary Stream                              | 30fps@(704x576, 640x480, 640x360, 352x288, 320x240, 320x192, 320x176)                                                                                                                                            |                       |                         |                         |  |
|         | Tertiary Stream                               | 30fps@(1920x1080, 1280x720, 704x576, 640x480, 640x360, 320x240, 320x192, 320x176)                                                                                                                                |                       |                         |                         |  |
|         | Video Compression                             | H.265 <sup>+</sup> /H.265(HEVC)/H.264 <sup>+</sup> /H.264/MJPEG                                                                                                                                                  |                       |                         |                         |  |
|         | Video Bit Rate                                | 16Kbps~16Mbps(CBR/VBR Adjustable)                                                                                                                                                                                |                       |                         |                         |  |
|         | Image Setting                                 | Brightness/Contrast/Saturation/Sharpness                                                                                                                                                                         |                       |                         |                         |  |
|         | Ethernet<br>Network Storage                   | 1*RJ45 10M/100M Ethernet Port NAS(Support NES SMR/CIES)                                                                                                                                                          |                       |                         |                         |  |
| Network |                                               | NAS(Support NFS, SMB/CIFS)  IPv4/IPv6, TCP, UDP, RTP, RTSP, RTCP, HTTP, HTTPS, DNS, DDNS, DHCP, FTP, NTP, SMTP, SNMP,UPnP, SIP, PPPoE, VLAN, 802.1x, QoS, IGMP, ICMP, SSL                                        |                       |                         |                         |  |
|         | Protocol                                      |                                                                                                                                                                                                                  |                       |                         |                         |  |
|         | Audio Compression                             | G.711/AAC                                                                                                                                                                                                        |                       |                         |                         |  |
| Audio   | Audio I/O                                     |                                                                                                                                                                                                                  |                       | /1                      |                         |  |
| System  | Alarm I/O                                     | 2/2                                                                                                                                                                                                              |                       |                         |                         |  |
|         | RS485                                         | Support                                                                                                                                                                                                          |                       |                         |                         |  |
|         | Storage                                       | Support microSD/SDHC/SDXC Card Local Storage, up to 256G                                                                                                                                                         |                       |                         |                         |  |
|         | Advanced Function                             | Auto Tracking, Privacy Masking, BLC, HLC, 2D DNR, 3D DNR, ROI, Defog, AWB,                                                                                                                                       |                       |                         |                         |  |
|         |                                               | EIS, IP Address Filtering, AGC, Anti-flicker, Corridor Mode, Deblur                                                                                                                                              |                       |                         |                         |  |
|         | SIP/VoIP Support                              | Yes, Voice & Video-over-IP                                                                                                                                                                                       |                       |                         |                         |  |
|         | Event Action                                  | Motion Detection, Network Disconnection, External Input, Audio Alarm, etc.                                                                                                                                       |                       |                         |                         |  |
|         | Event Action Video Analysis                   | FTP Upload, SMTP Upload, SD Card Record, External Output, SIP Phone, PTZ Motion, HTTP Notification, etc.  Region Entrance, Region Exiting, Advanced Motion Detection, Tamper Detection, Line Crossing, Loitering |                       |                         |                         |  |
|         | (Optional)                                    | Region Entrance, Region Exiting, Advanced Motion Detection, Tamper Detection, Line Crossing, Loitering, Human Detection, People Counting, Object Left, Object Removed                                            |                       |                         |                         |  |
|         | System Compatibility  ONVIF Profile S & G & T |                                                                                                                                                                                                                  |                       |                         |                         |  |
| General | Working Condition                             | Temperature: -40°C ~60°C / Humidity: 0~90%(Non-condensing)                                                                                                                                                       |                       |                         |                         |  |
|         | Power Supply                                  | PoE (802.3at)(Optional) / AC 24V/3A±10%                                                                                                                                                                          |                       |                         |                         |  |
|         |                                               | 13W MAX / 25W MAX (With IR on) for -PB Series                                                                                                                                                                    |                       |                         |                         |  |
|         | Power Consumption                             | 16W MAX / 35W MAX (With IR on) for -B Series                                                                                                                                                                     |                       |                         |                         |  |
|         | Weather Proof/Housing                         | Up to IP66-rated for Weather-resistant Performance / Vandal-proof IK10-rated Metal Housing(Optional)                                                                                                             |                       |                         |                         |  |
|         | Surge Protection                              | 6KV                                                                                                                                                                                                              |                       |                         |                         |  |
|         | Dimensions/Weight                             |                                                                                                                                                                                                                  | Ф205mmX308mm/4Kg      |                         |                         |  |
|         |                                               |                                                                                                                                                                                                                  |                       |                         |                         |  |

## 23x/30x/36x/42x H.265 Speed Dome Network Camera

| Camera  | Model                             | DI-S523<br>(5MP/23X)                                                                                                                                                | DI-S530<br>(5MP/30X)          | DI-D542<br>(5MP/42X)             |  |  |  |
|---------|-----------------------------------|---------------------------------------------------------------------------------------------------------------------------------------------------------------------|-------------------------------|----------------------------------|--|--|--|
|         | Image Sensor                      | 1/2.8" Progressive Scan CMOS                                                                                                                                        |                               |                                  |  |  |  |
|         | Min. Illumination                 | Color: 0.005Lux@F1.2<br>B/W: OLux with IR on                                                                                                                        |                               |                                  |  |  |  |
|         | WDR                               | 120dB Super WDR                                                                                                                                                     |                               |                                  |  |  |  |
|         | Shutter Time                      | 1/100000s~1s                                                                                                                                                        |                               |                                  |  |  |  |
|         | Day&Night                         | ICR Filter Auto Switch                                                                                                                                              |                               |                                  |  |  |  |
|         | S/N                               | >55 dB                                                                                                                                                              |                               |                                  |  |  |  |
|         | Digital Zoom                      |                                                                                                                                                                     | 16x                           |                                  |  |  |  |
| Lens    | Focal Length                      | 5~117mm @F1.5~F3.5                                                                                                                                                  | 4.7~141mm @F1.5~F4.0          | 7~300mm @F1.8~F6.5               |  |  |  |
|         | _                                 | <b>23x</b> Optical Zoom                                                                                                                                             | 30x Optical Zoom              | <b>42x</b> Optical Zoom          |  |  |  |
|         | Zoom Speed                        | LIFE*~LI3* /DC0*~D4* (\/43*~\/3*                                                                                                                                    | Approx 4s (Optical Wide-Tele) | 1142°×112° /DF2°×D2° /\/22°×\/4° |  |  |  |
|         | Field of View                     | H55°~H3°/D68°~D4°/V42°~V2°                                                                                                                                          | H58°~H3°/D71°~D3°/V44°~V2°    | H43°~H2°/D53°~D2°/V33°~V1°       |  |  |  |
|         | Minimum Working Distance          | 10~1500mm (Wide-Tele)                                                                                                                                               | 100~1500mm (Wide-Tele)        | 1200~1500mm (Wide-Tele)          |  |  |  |
|         | Pan Range/Pan Speed               | 360°endless / Pan Manual Speed: 0.5°~180°/s, Pan Preset Speed: 240°/s                                                                                               |                               |                                  |  |  |  |
|         | Tilt Range/Tilt Speed             | 0°~90°(Auto Flip) / Tilt Manual Speed: 0.5°~120°/s, Tilt Preset Speed: 200°/s                                                                                       |                               |                                  |  |  |  |
|         | Proportional Zoom Preset Quantity | Support<br>255                                                                                                                                                      |                               |                                  |  |  |  |
|         | Preset Freezing                   |                                                                                                                                                                     |                               |                                  |  |  |  |
| PTZ     | Patrol                            | Support<br>8 Patrols, up to 48 presets each patrol                                                                                                                  |                               |                                  |  |  |  |
|         | Pattern                           | 4 Patterns                                                                                                                                                          |                               |                                  |  |  |  |
|         | Power Off Memory                  |                                                                                                                                                                     | Support                       |                                  |  |  |  |
|         | PTZ Position Display              | ON/OFF                                                                                                                                                              |                               |                                  |  |  |  |
|         | 3D positioning                    | Support                                                                                                                                                             |                               |                                  |  |  |  |
| ID.     | IR Distance                       | Up to 200m                                                                                                                                                          | Up to 200m                    | Up to 300m                       |  |  |  |
| IR      | IR Angle                          |                                                                                                                                                                     | Auto/Manual                   |                                  |  |  |  |
|         | Max. Image Resolution             | 2592x1944                                                                                                                                                           |                               |                                  |  |  |  |
|         | Primary Stream                    | 30fps@(2592x1944), 60fps@(1920x1080, 1280x960, 1280x720, 704x576)                                                                                                   |                               |                                  |  |  |  |
|         | Secondary Stream                  | 30fps@(704x576, 640x480, 640x360, 352x288, 320x240, 320x192, 320x176)                                                                                               |                               |                                  |  |  |  |
| Video   | Tertiary Stream                   | 30fps@(1920x1080, 1280x720, 704x576, 640x480, 640x360, 320x240, 320x192, 320x176)                                                                                   |                               |                                  |  |  |  |
|         | Video Compression                 | H.265 <sup>+</sup> /H.265(HEVC)/H.264 <sup>+</sup> /H.264/MJPEG                                                                                                     |                               |                                  |  |  |  |
|         | Video Bit Rate                    | 16Kbps~16Mbps(CBR/VBR Adjustable)                                                                                                                                   |                               |                                  |  |  |  |
|         | Image Setting                     | Brightness/Contrast/Saturation/Sharpness                                                                                                                            |                               |                                  |  |  |  |
|         | Ethernet                          |                                                                                                                                                                     | 1*RJ45 10M/100M Ethernet Port |                                  |  |  |  |
| Network | Network Storage                   | NAS(Support NFS, SMB/CIFS)                                                                                                                                          |                               |                                  |  |  |  |
|         | Protocol                          | IPv4/IPv6, TCP, UDP, RTP, RTSP, RTCP, HTTP, HTTPS, DNS, DDNS, DHCP, FTP, NTP, SMTP, SMMP, UPnP, SIP, PPPoE, VLAN, 802.1x, QoS, IGMP, ICMP, SSL                      |                               |                                  |  |  |  |
| Audio   | Audio Compression                 | G.711/AAC                                                                                                                                                           |                               |                                  |  |  |  |
|         | Audio I/O                         | 1/1                                                                                                                                                                 |                               |                                  |  |  |  |
| System  | Alarm I/O                         | 2/2                                                                                                                                                                 |                               |                                  |  |  |  |
|         | RS485                             | Support microSD/SDHC/SDVC Card Local Storage, up to 2566                                                                                                            |                               |                                  |  |  |  |
|         | Storage Advanced Function         | Support microSD/SDHC/SDXC Card Local Storage, up to 256G Auto Tracking, Privacy Masking, BLC, HLC, 2D DNR, 3D DNR, ROI, Defog, AWB, EIS, IP Address Filtering, AGC, |                               |                                  |  |  |  |
|         |                                   | Anti-flicker, Corridor Mode, Deblur                                                                                                                                 |                               |                                  |  |  |  |
|         | SIP/VoIP Support                  | Yes, Voice & Video-over-IP                                                                                                                                          |                               |                                  |  |  |  |
|         | Event Trigger                     | Motion Detection, Network Disconnection, External Input, Audio Alarm, etc.                                                                                          |                               |                                  |  |  |  |
|         | Event Action                      | FTP Upload, SMTP Upload, SD Card Record, External Output, SIP Phone, PTZ Motion, HTTP Notification, etc.                                                            |                               |                                  |  |  |  |
|         | Video Analysis                    | Region Entrance, Region Exiting, Advanced Motion Detection, Tamper Detection, Line Crossing, Loitering,                                                             |                               |                                  |  |  |  |
|         | (Optional) System Compatibility   | Human Detection, People Counting, Object Left, Object Removed ONVIF Profile S & G & T                                                                               |                               |                                  |  |  |  |
| General | Working Condition                 | Temperature: -40℃~60℃ / Humidity: 0~90%(Non-condensing)                                                                                                             |                               |                                  |  |  |  |
|         | Power Supply                      | PoE (802.3at)(Optional) / AC 24V/3A±10%                                                                                                                             |                               |                                  |  |  |  |
|         |                                   | 13.5W MAX / 25.5W MAX (With IR on) for -PB Series                                                                                                                   |                               |                                  |  |  |  |
|         | Power Consumption                 | 16.5W MAX / 35.5W MAX (With IR on) for -B Series                                                                                                                    |                               |                                  |  |  |  |
|         | Weather Proof/Housing             | Up to IP66-rated for Weather-resistant Performance / Vandal-proof IK10-rated Metal Housing(Optional)                                                                |                               |                                  |  |  |  |
|         | Surge Protection                  | 6KV                                                                                                                                                                 |                               |                                  |  |  |  |
|         | Dimensions/Weight                 | Ф205mmX308mm/4Kg                                                                                                                                                    |                               |                                  |  |  |  |
|         |                                   |                                                                                                                                                                     |                               |                                  |  |  |  |

## 23x/30x/36x/42x H.265 Speed Dome Network Camera

Wall Mount

Ceiling Mount

Units: mm