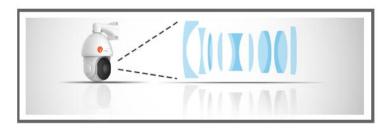

# 23X/30X/3\*L/42X CdhlWU Ncca

distant subjects while still maintaining the clarity, delivering high quality video over the entire zoom range.