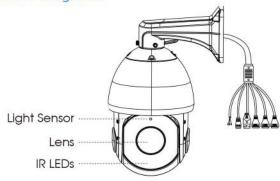

### 3\*0° Endless Pan, 0° ~ 90° Auto Flip Tilt

ith a sophisticated pantilt mechanism, peed ome etwor amera provides ast, precise movement with endless 36-degree pan and 9-degree tilt. The user can easily control the lens position via mouse to monitor area o interest and set up to preset positions or patrolling. There are up to patrol routes and maimum patterns o the manual operation paths (or an, Tilt, Zoom and ocus) which can be set as required oreover, the user is able to schedule specic TZ tass by date and time.