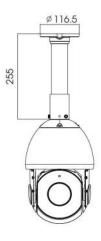

## 23x/30x/36x/42x H.265 Speed Dome Network Camera

Wall Mount

Ceiling Mount

Units: mm

#### **Accessories Support**

A01 Pole Mount

Weight: 720g Dimensions: 170\*51.5\*152.6mm

A03 External Corner Bracket

A41 Wall Mount

A42 Pendant Mount

A43 Junction Box Weight: 1000g Dimensions: 195\*164\*80mm